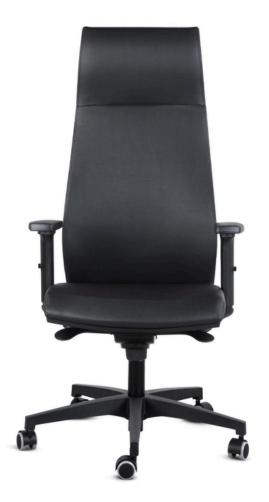

## DESCRIPTION

This refined Italians seating collection stands out for its essential design and squared shapes, which give it a timeless elegance. Designed to transform the office into an authentic expression of identity and personality, these chairs are the perfect fusion of style and functionality. Every detail has been carefully crafted, with clean and sharp lines that enhance simplicity and sophistication, making these chairs ideal for those seeking sophisticated yet practical furnishings. The variety of available configurations allows for diverse needs to be met, always providing comfort and support without compromising aesthetics. Thanks to their versatility, these chairs enrich any professional setting with understated elegance and character, making them a distinctive element in any workspace.

## **BACKREST**

Patented ergonomic backrest in reinforced polypropylene, heightadjustable with Up&Down mechanism on a steel blade

## ARMRESTS

In plastic material, adjustable in 2 dimensions, with polyurethane pad

## SEAT (FLAT)

Exterior in polypropylene, interior in 12mm beech plywood. Covered with high-density expanded resin (40 kg/m3), 55mm thickness