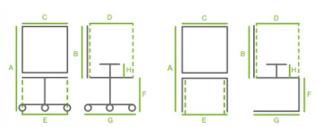

#### **DIMENSIONS**

Α В С D Ε F G Н IT A SY5 IC1 SP 120/132 88 50 50 42/54 67 18/26 47